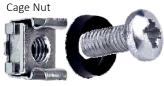

# i-Net Networks Cabinet Accessories

#### Front Mount Fixed Shelf



Front & Rear Mount Fixed Shelf



Sliding Shelf



#### **Ordering**

CAFS-20-1 i-Net Networks Front Mount Fixed Shelf 200mm 1U

CARS-45 i-Net Networks Front & Rear Mount Fixed Shelf for 450mm depth cabinets

CASS-45 i-Net Networks Sliding Shelf for 450mm

20-200mm, 30-300mm, 40-400mm,

45-450mm, 60-600mm, 80-800mm,

**1K**-1000mm

20

1



**1**-1U, **2**-2U

### **Ordering**

CACN-1 i-Net Networks Cage Nut Nickel

1 1-Nicket, B-Black

#### Horizontal Wire Manager



### **Ordering**

CAWM-H-CR i-Net Networks Horizontal Wire Manager with Ring

H-Horizontal, V-Vertical

CR CR-Cover, RN-Ring,
CB-Cover with Brush, RB-Ring with Brush

#### Brush Panel





## **Ordering**

CARP-1 i-Net Networks Brush Panel 1 Section

1 1-1 Section, 2-2 Section

### Blank Panel



### **Ordering**

CABP-1 i-Net Networks Blank Panel 1U

**1 1-**1U, **2-**2U, **4-**4U