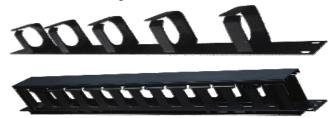

#### Horizontal Wire Manager

### **Ordering**

CAWM-H-CR i-Net Networks Horizontal Wire Manager with Ring

H-Horizontal, V-Vertical

CR CR-Cover, RN-Ring,
CB-Cover with Brush, RB-Ring with Brush