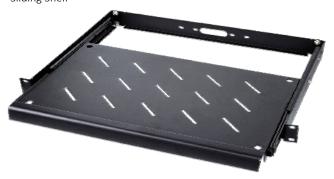

#### Front Mount Fixed Shelf

Front & Rear Mount Fixed Shelf

Sliding Shelf

#### **Ordering**

CAFS-20-1 i-Net Networks Front Mount Fixed Shelf 200mm 1U

CARS-45 i-Net Networks Front & Rear Mount Fixed Shelf for 450mm depth cabinets

CASS-45 i-Net Networks Sliding Shelf for 450mm

20-200mm, 30-300mm, 40-400mm,