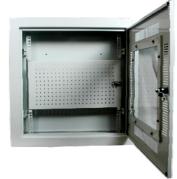

#### **Feature**

Tempered Front Glass Door Two Adjustable Profile Reversible design Reliable structure Wall and Flush design Easy installation Top & bottom cable entry Protective Earth Ground Lug Standard Lock with Key

### Material

Frame: Steel

SPCC cold rolled steel Profile - 0.05" (1.2mm)

Other parts - 0.023~0.039" (0.6mm~1.0mm)