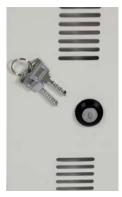

#### **Feature**

Tempered Front Glass Door Two Adjustable Profile Reversible design Reliable structure Wall and Flush design Easy installation Top & bottom cable entry Protective Earth Ground Lug Standard Lock with Key