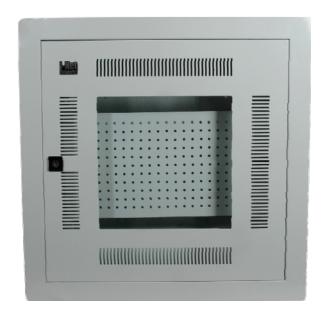

#### **Feature**

Tempered Front Glass Door Two Adjustable Profile Reversible design Reliable structure Wall and Flush design Easy installation Top & bottom cable entry Protective Earth Ground Lug Standard Lock with Key

#### **Main Structure**

Height: 12U

Width: 425mm, 600mm

Standard depth: 120mm, 150mm, 300mm

Package: Assembled

## **Surface Finish**

Color: RAL9010, other colors as per request.

Degreasing Pickling Phosphoric Powder Coated