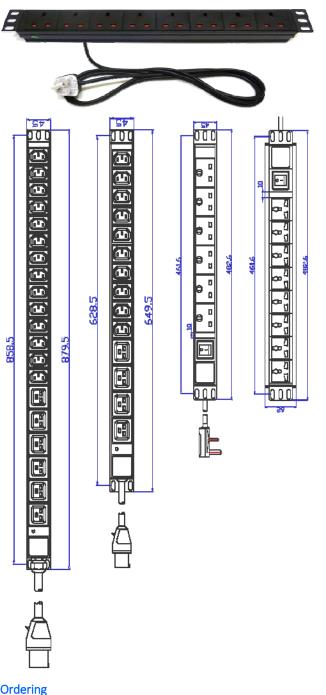

## Specification

| Output                         | 6, 8, 10 ways & customized                                                |
|--------------------------------|---------------------------------------------------------------------------|
| Orientation                    | Horizontal & Vertical                                                     |
| Cable & Plug                   | 3m 3G 1.5~2.5mm² 13~32A plug                                              |
| Control & Protection           | Switch with indicator, no protection                                      |
| Current Rating                 | 13, 16 & 32 Amps                                                          |
| Environmental                  | RoHS Compliant - Ref: 2002/95/EC                                          |
| Attenuation                    | 68dB@10Mhz                                                                |
| Capacitance                    | 4.7nF                                                                     |
| High Potential<br>Test Voltage | P -> 760 VAC 2 seconds                                                    |
| Inductance                     | 0.7mH                                                                     |
| Leakage Current                | 0.74mA                                                                    |
| Maximum Clamping<br>Voltage    | 710V@25 Amps                                                              |
| MTBF@40°/230V                  | 1,250,000 hours                                                           |
| Operating Voltage              | 220-250V A.C                                                              |
| Resistance                     | 1000kΩ                                                                    |
| Response Time                  | <25 ns                                                                    |
| Frequency                      | 50Hz                                                                      |
| DxHxW                          | 6U=45x45x482.6 mm<br>8U=45x62x482.6 mm<br>Other size kindly refer diagram |

## Ordering

| CAP <mark>3-08-P-UK</mark> | i-Net Networks Power Distribution 8 Way UK Type 13A Socket Plastic 3m                                                                                  |
|----------------------------|--------------------------------------------------------------------------------------------------------------------------------------------------------|
| 3                          | <b>3</b> -13A, <b>16</b> -16A, <b>32</b> -32A                                                                                                          |
| 08                         | <mark>06</mark> -6Way, <mark>08</mark> -8Way, <mark>10</mark> -10Way, <mark>12</mark> -12Way, <mark>16</mark> -16Way<br>10C13+04C19-10Way C13+4Way C19 |
| Ρ                          | P-Plastic, M-Metal                                                                                                                                     |
| UK                         | UK-UK Type, UN-Universal Type, C13-C13 Type, C19-C19 Type, C13C19-C13+C19 Type                                                                         |